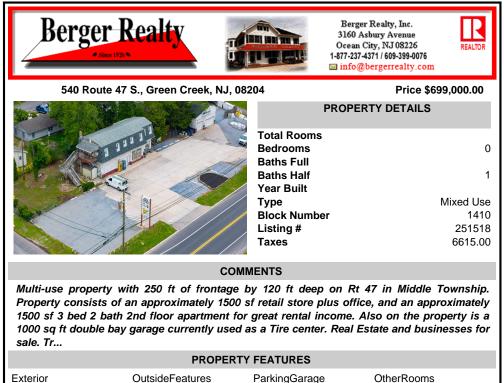

REALTOR info@bergerrealty.com

0

Mixed Use

1410

251518

6615.00

**PROPERTY DETAILS** 

| PF                      |
|-------------------------|
| Total Rooms<br>Bedrooms |
| Baths Full              |
| Baths Half              |
| Year Built              |
| Туре                    |
| Block Number            |
| Listing #               |
| Taxes                   |

## COMMENTS

Multi-use property with 250 ft of frontage by 120 ft deep on Rt 47 in Middle Township. Property consists of an approximately 1500 sf retail store plus office, and an approximately 1500 sf 3 bed 2 bath 2nd floor apartment for great rental income. Also on the property is a 1000 sg ft double bay garage currently used as a Tire center. Real Estate and businesses for sale. Tr...

| PROPERTY FEATURES                                                             |                                                      |                                    |                                                                     |  |  |
|-------------------------------------------------------------------------------|------------------------------------------------------|------------------------------------|---------------------------------------------------------------------|--|--|
| Exterior<br>Concrete                                                          | OutsideFeatures<br>Storage Building<br>Sign<br>Fence | ParkingGarage<br>11 Or More Spaces | OtherRooms<br>Office Space Avail<br>Retail Store<br>Public Restroom |  |  |
| InteriorFeatures<br>220 Volt Electricity<br>Living Space Available<br>Storage | Heating<br>Gas Propane<br>Space/Wall/Floor           | Cooling<br>Other (See Remarks)     | HotWater<br>Electric                                                |  |  |
| Water<br>Well                                                                 | Sewer<br>City                                        |                                    |                                                                     |  |  |