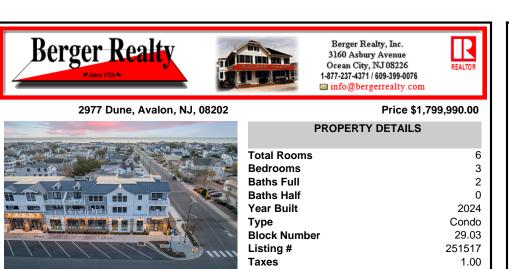

## 2977 Dune, Avalon, NJ, 08202

## Price \$1,799,990.00

|            | PROPERTY DETAILS          |
|------------|---------------------------|
|            | Total Rooms<br>Bedrooms   |
|            | Baths Full<br>Baths Half  |
|            | Year Built<br>Type        |
|            | Block Number<br>Listing # |
| 1111111111 | Taxes                     |

| Total Rooms  | 6      |
|--------------|--------|
| Bedrooms     | 3      |
| Baths Full   | 2      |
| Baths Half   | 0      |
| Year Built   | 2024   |
| Туре         | Condo  |
| Block Number | 29.03  |
| Listing #    | 251517 |
| Taxes        | 1.00   |
|              |        |