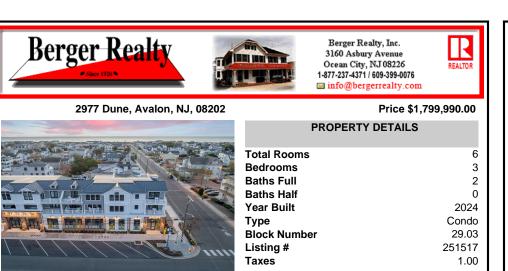

## COMMENTS

Experience the ultimate in coastal living with this turnkey, fully furnished 3-bedroom, 2-bathroom condo—Avalon's newest must-have property. This spacious 1,500+ sq. ft. corner unit by Rockwell Coastal Construction boasts high-end finishes and a bright, open layout that's perfect for relaxed beachside living. The large living area flows seamlessly into the modern kit...