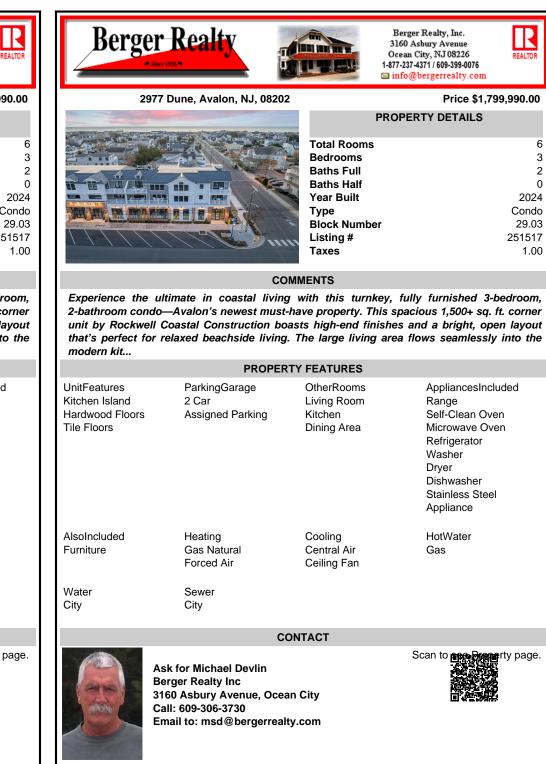

## COMMENTS

Experience the ultimate in coastal living with this turnkey, fully furnished 3-bedroom, 2-bathroom condo—Avalon's newest must-have property. This spacious 1,500+ sq. ft. corner unit by Rockwell Coastal Construction boasts high-end finishes and a bright, open layout that's perfect for relaxed beachside living. The large living area flows seamlessly into the modern kit...