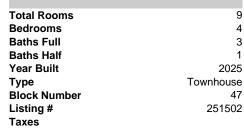

# Price \$1,050,000.00

9

4

3

1

47

2025

251502

Townhouse

|                                        | PROPERTY DETAILS |
|----------------------------------------|------------------|
|                                        | Total Rooms      |
|                                        | Bedrooms         |
|                                        | Baths Full       |
|                                        | Baths Half       |
|                                        | Year Built       |
|                                        | Туре             |
|                                        | Block Number     |
|                                        | Listing #        |
|                                        | Taxes            |
| *Plans & renderings subject to change* |                  |