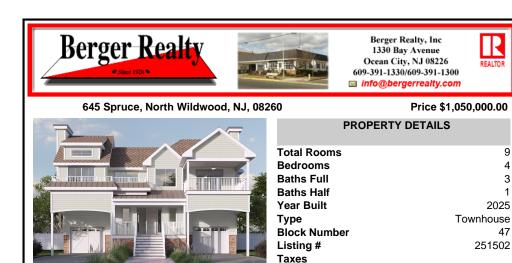

### 645 Spruce, North Wildwood, NJ, 08260

#### Price \$1,050,000.00

REALTO

| • • • • • •                            |                                        |
|----------------------------------------|----------------------------------------|
|                                        | PROPERTY DETAILS                       |
|                                        | Total Rooms<br>Bedrooms<br>Baths Full  |
|                                        | Baths Full<br>Baths Half<br>Year Built |
|                                        | Type<br>Block Number                   |
|                                        | Listing #                              |
| *Plans & renderings subject to change* | Taxes                                  |

# 9 4 3 1 2025 Townhouse 47 251502