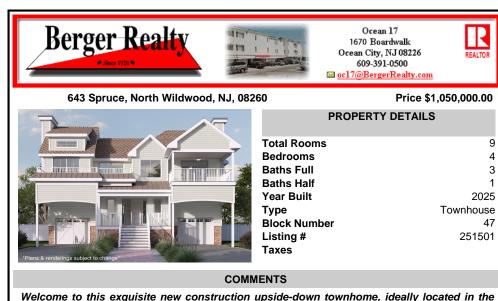

Welcome to this exquisite new construction upside-down townhome, ideally located in the sought-after Anglesea section of North Wildwood, offering tranquil water views and spectacular sunsets. With 4 spacious bedrooms and 3.5 bathrooms, this home seamlessly blends style and functionality. The open concept living area is accentuated by vaulted ceilings and hardwood flooring ...

## 643 Spruce, North Wildwood, NJ, 08260

Price \$1,050,000.00

9

4

3

1

47

2025

Townhouse

251501

| • • • • • • • • • • • • • • • • • • • • |                                                  |
|-----------------------------------------|--------------------------------------------------|
|                                         | PROPERTY DETAILS                                 |
|                                         | Total Rooms<br>Bedrooms<br>Baths Full            |
|                                         | Baths Half<br>Year Built<br>Type<br>Block Number |
| Plans & renderings subject to change    | Listing #<br>Taxes                               |

## COMMENTS

Welcome to this exquisite new construction upside-down townhome, ideally located in the sought-after Anglesea section of North Wildwood, offering tranquil water views and spectacular sunsets. With 4 spacious bedrooms and 3.5 bathrooms, this home seamlessly blends style and functionality. The open concept living area is accentuated by vaulted ceilings and hardwood flooring ...