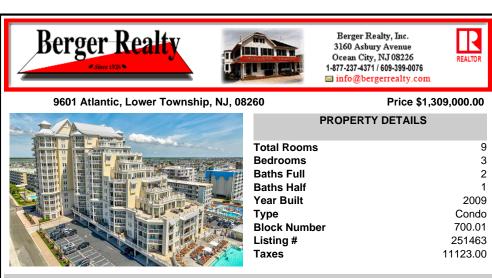

9601 Atlantic, Lower Township, NJ, 08260

| PROPERTY DETAILS |          |
|------------------|----------|
| Total Rooms      | 9        |
| Bedrooms         | 3        |
| Baths Full       | 2        |
| Baths Half       | 1        |
| Year Built       | 2009     |
| Туре             | Condo    |
| Block Number     | 700.01   |
| Listing #        | 251463   |
| Taxes            | 11123.00 |