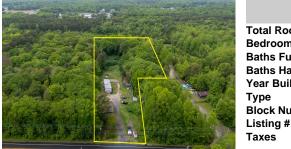

## COMMENTS

Partially cleared lot on Rt 9 with plenty of exposure close to rt 147 with a Single family house, workshop and storage buildings on Site. Zoned TB which allows a wide range of businesses that are generally permitted, including retail stores, service businesses, and offices. These zones aim to serve both local residents and potentially a broader area with convenience goods ...

### COMMENTS

Partially cleared lot on Rt 9 with plenty of exposure close to rt 147 with a Single family house, workshop and storage buildings on Site. Zoned TB which allows a wide range of businesses that are generally permitted, including retail stores, service businesses, and offices. These zones aim to serve both local residents and potentially a broader area with convenience goods ...