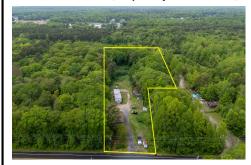

# **COMMENTS**

Taxes

Partially cleared lot on Rt 9 with plenty of exposure close to rt 147 with a Single family house, workshop and storage buildings on Site. Zoned TB which allows a wide range of businesses that are generally permitted, including retail stores, service businesses, and offices. These zones aim to serve both local residents and potentially a broader area with convenience goods ...

# COMMENTS

Partially cleared lot on Rt 9 with plenty of exposure close to rt 147 with a Single family house, workshop and storage buildings on Site. Zoned TB which allows a wide range of businesses that are generally permitted, including retail stores, service businesses, and offices. These zones aim to serve both local residents and potentially a broader area with convenience goods ...