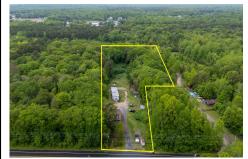

# **COMMENTS**

Taxes

Partially cleared lot on Rt 9 with plenty of exposure close to rt 147 with a Single family house, workshop and storage buildings on Site. Zoned TB which allows a wide range of businesses that are generally permitted, including retail stores, service businesses, and offices. These zones aim to serve both local residents and potentially a broader area with convenience goods ...

# COMMENTS

Partially cleared lot on Rt 9 with plenty of exposure close to rt 147 with a Single family house, workshop and storage buildings on Site. Zoned TB which allows a wide range of businesses that are generally permitted, including retail stores, service businesses, and offices. These zones aim to serve both local residents and potentially a broader area with convenience goods ...