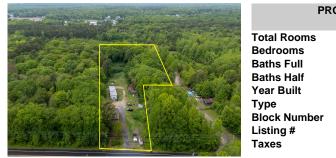

## COMMENTS

Partially cleared lot on Rt 9 with plenty of exposure close to rt 147 with a Single family house, workshop and storage buildings on Site. Zoned TB which allows a wide range of businesses that are generally permitted, including retail stores, service businesses, and offices. These zones aim to serve both local residents and potentially a broader area with convenience aoods ...

## COMMENTS

Partially cleared lot on Rt 9 with plenty of exposure close to rt 147 with a Single family house, workshop and storage buildings on Site. Zoned TB which allows a wide range of businesses that are generally permitted, including retail stores, service businesses, and offices. These zones aim to serve both local residents and potentially a broader area with convenience goods ...