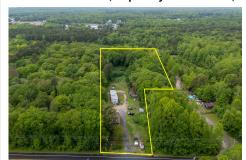

## **COMMENTS**

Partially cleared lot on Rt 9 with plenty of exposure close to rt 147 with a Single family house, workshop and storage buildings on Site. Zoned TB which allows a wide range of businesses that are generally permitted, including retail stores, service businesses, and offices. These zones aim to serve both local residents and potentially a broader area with convenience goods ...

## COMMENTS

Partially cleared lot on Rt 9 with plenty of exposure close to rt 147 with a Single family house, workshop and storage buildings on Site. Zoned TB which allows a wide range of businesses that are generally permitted, including retail stores, service businesses, and offices. These zones aim to serve both local residents and potentially a broader area with convenience goods ...