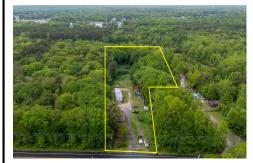

## **COMMENTS**

Partially cleared lot on Rt 9 with plenty of exposure close to rt 147 with a Single family house, workshop and storage buildings on Site. Zoned TB which allows a wide range of businesses that are generally permitted, including retail stores, service businesses, and offices. These zones aim to serve both local residents and potentially a broader area with convenience goods ...

## COMMENTS

Partially cleared lot on Rt 9 with plenty of exposure close to rt 147 with a Single family house, workshop and storage buildings on Site. Zoned TB which allows a wide range of businesses that are generally permitted, including retail stores, service businesses, and offices. These zones aim to serve both local residents and potentially a broader area with convenience goods ...