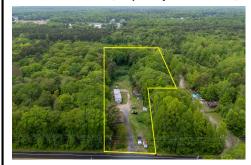

# **COMMENTS**

Listing #

Taxes

Partially cleared lot on Rt 9 with plenty of exposure close to rt 147 with a Single family house, workshop and storage buildings on Site. Zoned TB which allows a wide range of businesses that are generally permitted, including retail stores, service businesses, and offices. These zones aim to serve both local residents and potentially a broader area with convenience goods ...

# COMMENTS

**Taxes** 

Partially cleared lot on Rt 9 with plenty of exposure close to rt 147 with a Single family house, workshop and storage buildings on Site. Zoned TB which allows a wide range of businesses that are generally permitted, including retail stores, service businesses, and offices. These zones aim to serve both local residents and potentially a broader area with convenience goods ...