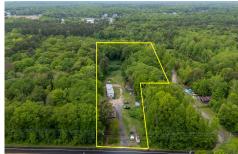

# **COMMENTS**

Listing #

Taxes

Partially cleared lot on Rt 9 with plenty of exposure close to rt 147 with a Single family house, workshop and storage buildings on Site. Zoned TB which allows a wide range of businesses that are generally permitted, including retail stores, service businesses, and offices. These zones aim to serve both local residents and potentially a broader area with convenience goods ...

# COMMENTS

**Taxes** 

Partially cleared lot on Rt 9 with plenty of exposure close to rt 147 with a Single family house, workshop and storage buildings on Site. Zoned TB which allows a wide range of businesses that are generally permitted, including retail stores, service businesses, and offices. These zones aim to serve both local residents and potentially a broader area with convenience goods ...