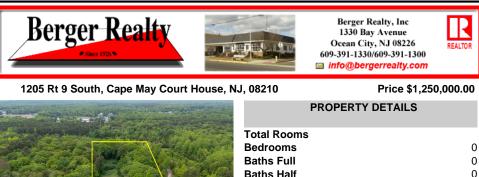

## 1205 Rt 9 South, Cape May Court House, NJ, 08210

#### Price \$1,250,000.00

0

0

0

Vacant Lot

355.0

251462

5171.00