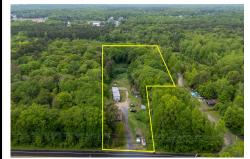

## **COMMENTS**

Taxes

Partially cleared lot on Rt 9 with plenty of exposure close to rt 147 with a Single family house, workshop and storage buildings on Site. Zoned TB which allows a wide range of businesses that are generally permitted, including retail stores, service businesses, and offices. These zones aim to serve both local residents and potentially a broader area with convenience goods ...

## COMMENTS

Partially cleared lot on Rt 9 with plenty of exposure close to rt 147 with a Single family house, workshop and storage buildings on Site. Zoned TB which allows a wide range of businesses that are generally permitted, including retail stores, service businesses, and offices. These zones aim to serve both local residents and potentially a broader area with convenience goods ...