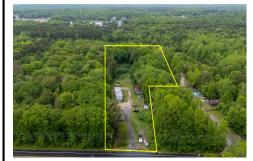

## **COMMENTS**

Taxes

Partially cleared lot on Rt 9 with plenty of exposure close to rt 147 with a Single family house, workshop and storage buildings on Site. Zoned TB which allows a wide range of businesses that are generally permitted, including retail stores, service businesses, and offices. These zones aim to serve both local residents and potentially a broader area with convenience goods ...

## COMMENTS

Partially cleared lot on Rt 9 with plenty of exposure close to rt 147 with a Single family house, workshop and storage buildings on Site. Zoned TB which allows a wide range of businesses that are generally permitted, including retail stores, service businesses, and offices. These zones aim to serve both local residents and potentially a broader area with convenience goods ...