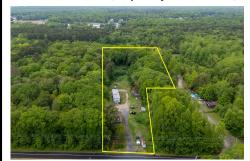

# COMMENTS

Partially cleared lot on Rt 9 with plenty of exposure close to rt 147 with a Single family house, workshop and storage buildings on Site. Zoned TB which allows a wide range of businesses that are generally permitted, including retail stores, service businesses, and offices. These zones aim to serve both local residents and potentially a broader area with convenience goods ...