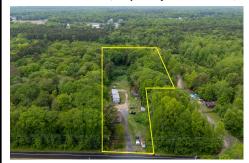

# **COMMENTS**

Partially cleared lot on Rt 9 with plenty of exposure close to rt 147 with a Single family house, workshop and storage buildings on Site. Zoned TB which allows a wide range of businesses that are generally permitted, including retail stores, service businesses, and offices. These zones aim to serve both local residents and potentially a broader area with convenience goods ...