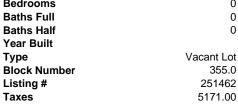

## Price \$1,250,000.00

0

0

0

Vacant Lot

355.0

251462

5171.00

**PROPERTY DETAILS** 

| Pf                                                                                                              |
|-----------------------------------------------------------------------------------------------------------------|
| Total Rooms<br>Bedrooms<br>Baths Full<br>Baths Half<br>Year Built<br>Type<br>Block Number<br>Listing #<br>Taxes |