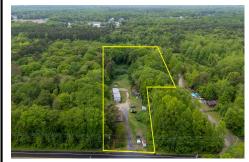

Berger Realty, Inc. 55th & Haven Avenue Ocean City, NJ 08226 609-399-0040

info@bergerrealty.com

info@bergerreal

PROPERTY DETAILS

1205 Rt 9 South, Cape May Court House, NJ, 08210

# **COMMENTS**

Partially cleared lot on Rt 9 with plenty of exposure close to rt 147 with a Single family house, workshop and storage buildings on Site. Zoned TB which allows a wide range of businesses that are generally permitted, including retail stores, service businesses, and offices. These zones aim to serve both local residents and potentially a broader area with convenience goods ...