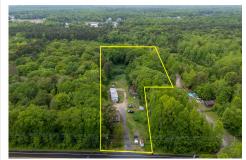

info@bergerrealty.com

Price \$1,250,000.00

1205 Rt 9 South, Cape May Court House, NJ, 08210

PROPERTY DETAILS

Total Rooms

Bedrooms 0

Baths Full 0

Baths Half 0

# COMMENTS

Partially cleared lot on Rt 9 with plenty of exposure close to rt 147 with a Single family house, workshop and storage buildings on Site. Zoned TB which allows a wide range of businesses that are generally permitted, including retail stores, service businesses, and offices. These zones aim to serve both local residents and potentially a broader area with convenience goods ...