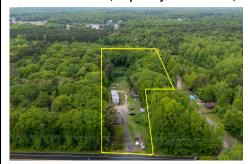

# **COMMENTS**

Partially cleared lot on Rt 9 with plenty of exposure close to rt 147 with a Single family house, workshop and storage buildings on Site. Zoned TB which allows a wide range of businesses that are generally permitted, including retail stores, service businesses, and offices. These zones aim to serve both local residents and potentially a broader area with convenience goods ...

# COMMENTS

Partially cleared lot on Rt 9 with plenty of exposure close to rt 147 with a Single family house, workshop and storage buildings on Site. Zoned TB which allows a wide range of businesses that are generally permitted, including retail stores, service businesses, and offices. These zones aim to serve both local residents and potentially a broader area with convenience goods ...