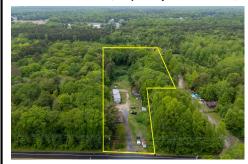

# **COMMENTS**

Partially cleared lot on Rt 9 with plenty of exposure close to rt 147 with a Single family house, workshop and storage buildings on Site. Zoned TB which allows a wide range of businesses that are generally permitted, including retail stores, service businesses, and offices. These zones aim to serve both local residents and potentially a broader area with convenience goods ...

# COMMENTS

Partially cleared lot on Rt 9 with plenty of exposure close to rt 147 with a Single family house, workshop and storage buildings on Site. Zoned TB which allows a wide range of businesses that are generally permitted, including retail stores, service businesses, and offices. These zones aim to serve both local residents and potentially a broader area with convenience goods ...