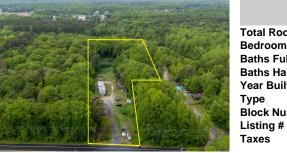

## COMMENTS

Partially cleared lot on Rt 9 with plenty of exposure close to rt 147 with a Single family house, workshop and storage buildings on Site. Zoned TB which allows a wide range of businesses that are generally permitted, including retail stores, service businesses, and offices. These zones aim to serve both local residents and potentially a broader area with convenience goods ...