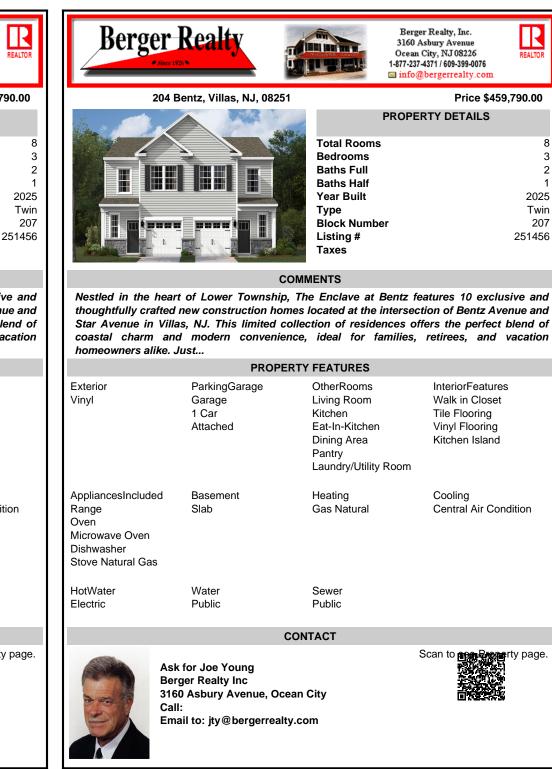

## COMMENTS

Nestled in the heart of Lower Township, The Enclave at Bentz features 10 exclusive and thoughtfully crafted new construction homes located at the intersection of Bentz Avenue and Star Avenue in Villas, NJ. This limited collection of residences offers the perfect blend of coastal charm and modern convenience, ideal for families, retirees, and vacation homeowners alike. Just...