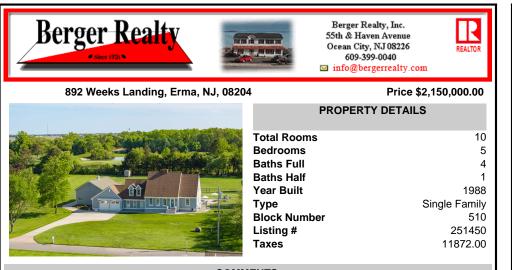

## COMMENTS

A luxurious, modern country farmhouse style home in a secluded, idyllic setting just minutes outside of Cape May. Set on a 2.627 acre double lot which backs up to the 7th green of Cape May National Golf Club. Live the high life surrounded by spectacular amenities, including a resort style, in-ground pool and large surrounding patio, looking out over the sweeping views to t...