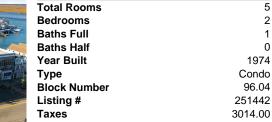

## Price \$975,000.00

5

2

1

0

1974

Condo

96.04

251442

3014.00

| PROPERTY DETAILS                                                                                       |
|--------------------------------------------------------------------------------------------------------|
| Total Rooms<br>Bedrooms<br>Baths Full<br>Baths Half<br>Year Built<br>Type<br>Block Number<br>Listing # |
| Taxes                                                                                                  |