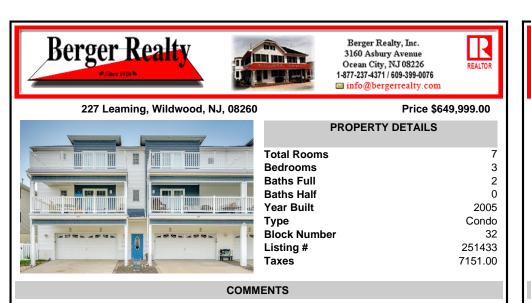

Convenient location at the southern end of Wildwood, just 2 short blocks to the beach & boardwalk! This immaculately kept beach condo offers a spacious open floor plan with 1450 plus sq feet of living space. This first-floor condo features an open concept living room, dining area, and full kitchen. The sliders off the living room to a private covered deck! The back half...

COMMENTS