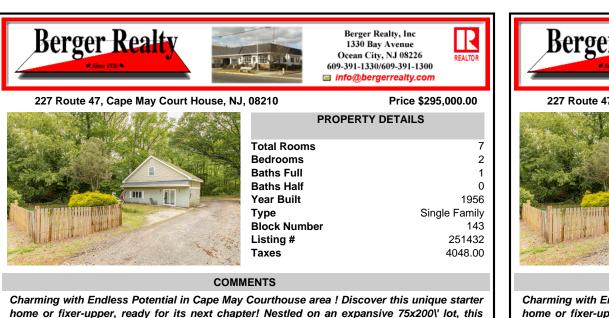

## COMMENTS

Charming with Endless Potential in Cape May Courthouse area ! Discover this unique starter home or fixer-upper, ready for its next chapter! Nestled on an expansive 75x200\' lot, this property is surrounded by the serene Cape May National Wildlife Refuge, offering tranquility and proximity to Delaware Bay sunsets. Just a short drive to the vibrant Wildwoods. Property High...

property is surrounded by the serene Cape May National Wildlife Refuge, offering tranquility and proximity to Delaware Bay sunsets. Just a short drive to the vibrant Wildwoods. Property High...

|                                     | PROPERTY FEATURES      |                                                                             |                                       |  |  |  |
|-------------------------------------|------------------------|-----------------------------------------------------------------------------|---------------------------------------|--|--|--|
| Exterior<br>Block<br>Vinyl          | ParkingGarage<br>3 Car | OtherRooms<br>Living Room<br>Kitchen<br>Dining Area<br>Laundry/Utility Room | InteriorFeatures<br>Laminate Flooring |  |  |  |
| AppliancesIncluded<br>Range<br>Oven | Basement<br>Slab       | Heating<br>Gas Propane<br>Forced Air                                        | Cooling<br>Ceiling Fan                |  |  |  |
| HotWater<br>Electric                | Water<br>Well          | Sewer<br>Septic                                                             |                                       |  |  |  |