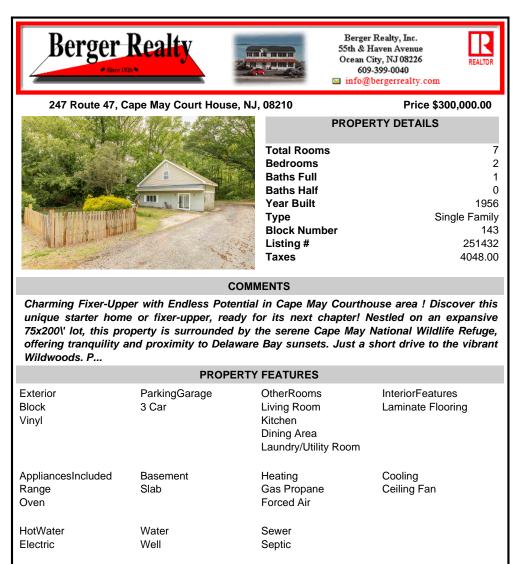

Charming Fixer-Upper with Endless Potential in Cape May Courthouse area ! Discover this unique starter home or fixer-upper, ready for its next chapter! Nestled on an expansive 75x200\' lot, this property is surrounded by the serene Cape May National Wildlife Refuge, offering tranquility and proximity to Delaware Bay sunsets. Just a short drive to the vibrant Wildwoods. P...

| PROPERTY FEATURES                   |                        |                                                                             |                                       |
|-------------------------------------|------------------------|-----------------------------------------------------------------------------|---------------------------------------|
| Exterior<br>Block<br>Vinyl          | ParkingGarage<br>3 Car | OtherRooms<br>Living Room<br>Kitchen<br>Dining Area<br>Laundry/Utility Room | InteriorFeatures<br>Laminate Flooring |
| AppliancesIncluded<br>Range<br>Oven | Basement<br>Slab       | Heating<br>Gas Propane<br>Forced Air                                        | Cooling<br>Ceiling Fan                |
| HotWater<br>Electric                | Water<br>Well          | Sewer<br>Septic                                                             |                                       |