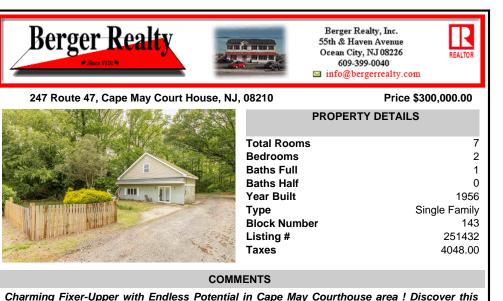

Charming Fixer-Upper with Endless Potential in Cape May Courthouse area ! Discover this unique starter home or fixer-upper, ready for its next chapter! Nestled on an expansive 75x200\' lot, this property is surrounded by the serene Cape May National Wildlife Refuge, offering tranquility and proximity to Delaware Bay sunsets. Just a short drive to the vibrant Wildwoods. P...