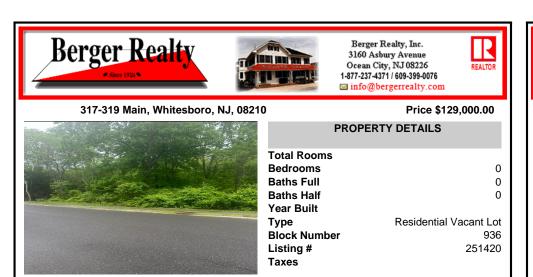

### COMMENTS

Take advantage of this opportunity to own a recently consolidated 30,000 sq ft lot in Whitesboro, Middle Township, offering ample space and flexibility for duplex development. This oversized parcel has already received DEP and Township approval for connection to public sewer on Main Street, saving you valuable time and effort in the permitting process. Conveniently located ...

## COMMENTS

Take advantage of this opportunity to own a recently consolidated 30,000 sg ft lot in Whitesboro, Middle Township, offering ample space and flexibility for duplex development. This oversized parcel has already received DEP and Township approval for connection to public sewer on Main Street, saving you valuable time and effort in the permitting process. Conveniently located...