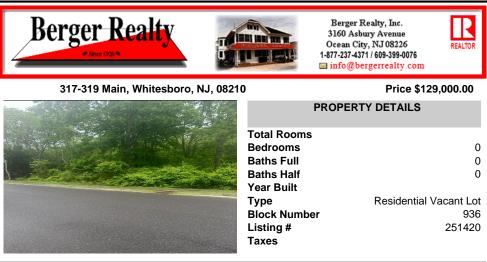

### COMMENTS

Take advantage of this opportunity to own a recently consolidated 30,000 sq ft lot in Whitesboro, Middle Township, offering ample space and flexibility for duplex development. This oversized parcel has already received DEP and Township approval for connection to public sewer on Main Street, saving you valuable time and effort in the permitting process. Conveniently located ...

## COMMENTS

Take advantage of this opportunity to own a recently consolidated 30,000 sg ft lot in Whitesboro, Middle Township, offering ample space and flexibility for duplex development. This oversized parcel has already received DEP and Township approval for connection to public sewer on Main Street, saving you valuable time and effort in the permitting process. Conveniently located...