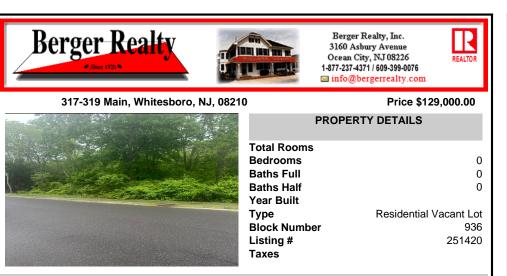

## COMMENTS

Take advantage of this opportunity to own a recently consolidated 30,000 sq ft lot in Whitesboro, Middle Township, offering ample space and flexibility for duplex development. This oversized parcel has already received DEP and Township approval for connection to public sewer on Main Street, saving you valuable time and effort in the permitting process. Conveniently located...