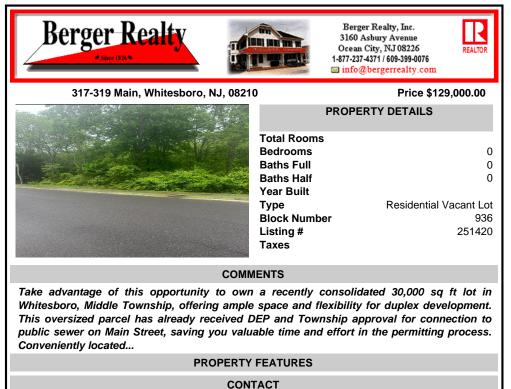

## COMMENTS

Take advantage of this opportunity to own a recently consolidated 30,000 sq ft lot in Whitesboro, Middle Township, offering ample space and flexibility for duplex development. This oversized parcel has already received DEP and Township approval for connection to public sewer on Main Street, saving you valuable time and effort in the permitting process. Conveniently located...