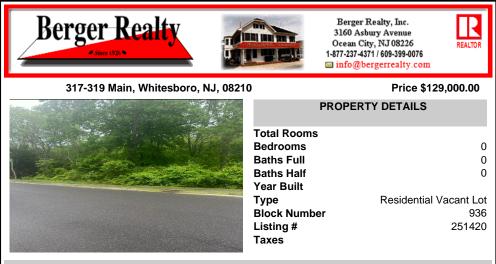

## COMMENTS

Take advantage of this opportunity to own a recently consolidated 30,000 sq ft lot in Whitesboro, Middle Township, offering ample space and flexibility for duplex development. This oversized parcel has already received DEP and Township approval for connection to public sewer on Main Street, saving you valuable time and effort in the permitting process. Conveniently located...