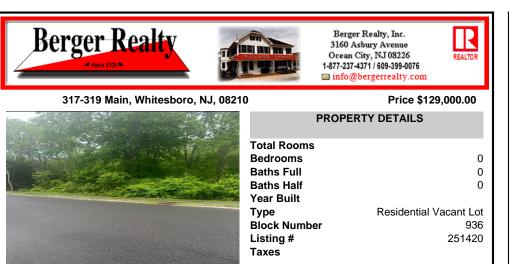

## COMMENTS

Take advantage of this opportunity to own a recently consolidated 30,000 sq ft lot in Whitesboro, Middle Township, offering ample space and flexibility for duplex development. This oversized parcel has already received DEP and Township approval for connection to public sewer on Main Street, saving you valuable time and effort in the permitting process. Conveniently located...