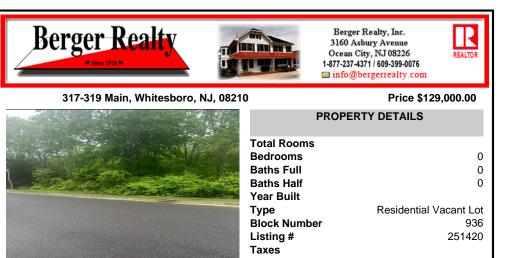

### COMMENTS

Take advantage of this opportunity to own a recently consolidated 30,000 sq ft lot in Whitesboro, Middle Township, offering ample space and flexibility for duplex development. This oversized parcel has already received DEP and Township approval for connection to public sewer on Main Street, saving you valuable time and effort in the permitting process. Conveniently located...

## COMMENTS

Take advantage of this opportunity to own a recently consolidated 30,000 sq ft lot in Whitesboro, Middle Township, offering ample space and flexibility for duplex development. This oversized parcel has already received DEP and Township approval for connection to public sewer on Main Street, saving you valuable time and effort in the permitting process. Conveniently located...