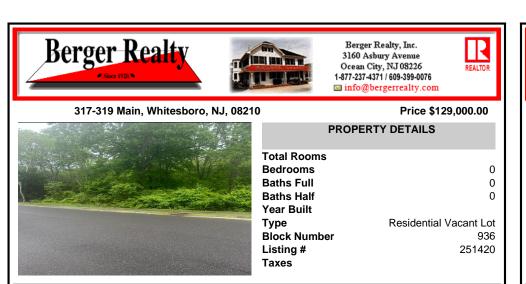

## COMMENTS

Take advantage of this opportunity to own a recently consolidated 30,000 sq ft lot in Whitesboro, Middle Township, offering ample space and flexibility for duplex development. This oversized parcel has already received DEP and Township approval for connection to public sewer on Main Street, saving you valuable time and effort in the permitting process. Conveniently located...