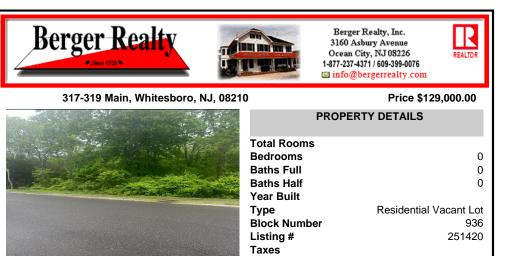

## COMMENTS

Take advantage of this opportunity to own a recently consolidated 30,000 sg ft lot in Whitesboro, Middle Township, offering ample space and flexibility for duplex development. This oversized parcel has already received DEP and Township approval for connection to public sewer on Main Street, saving you valuable time and effort in the permitting process. Conveniently located ...