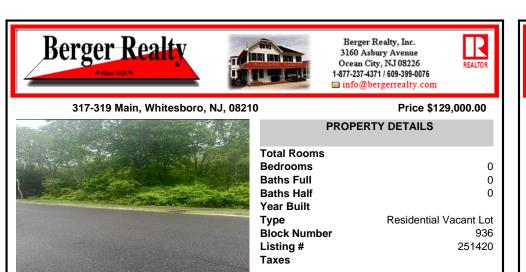

## COMMENTS

Take advantage of this opportunity to own a recently consolidated 30,000 sq ft lot in Whitesboro, Middle Township, offering ample space and flexibility for duplex development. This oversized parcel has already received DEP and Township approval for connection to public sewer on Main Street, saving you valuable time and effort in the permitting process. Conveniently located...

## COMMENTS

Taxes

Take advantage of this opportunity to own a recently consolidated 30,000 sq ft lot in Whitesboro, Middle Township, offering ample space and flexibility for duplex development. This oversized parcel has already received DEP and Township approval for connection to public sewer on Main Street, saving you valuable time and effort in the permitting process. Conveniently located...