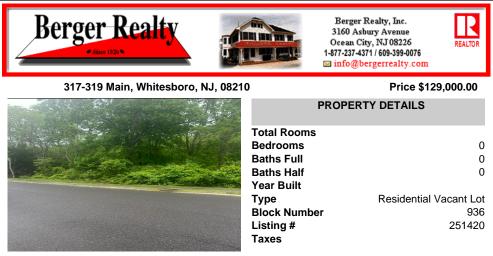

## COMMENTS

Take advantage of this opportunity to own a recently consolidated 30,000 sq ft lot in Whitesboro, Middle Township, offering ample space and flexibility for duplex development. This oversized parcel has already received DEP and Township approval for connection to public sewer on Main Street, saving you valuable time and effort in the permitting process. Conveniently located...