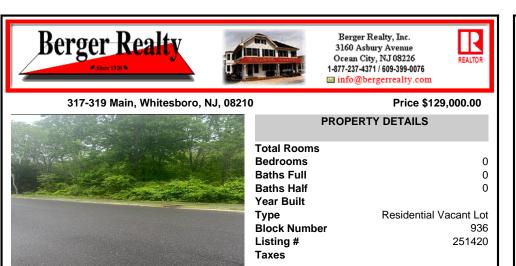

## COMMENTS

Take advantage of this opportunity to own a recently consolidated 30,000 sq ft lot in Whitesboro, Middle Township, offering ample space and flexibility for duplex development. This oversized parcel has already received DEP and Township approval for connection to public sewer on Main Street, saving you valuable time and effort in the permitting process. Conveniently located...