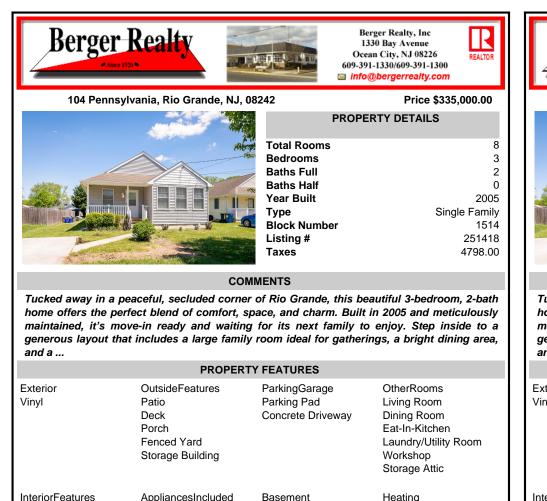

Year Built

Listing #

Taxes

**Block Number** 

Type

Tucked away in a peaceful, secluded corner of Rio Grande, this beautiful 3-bedroom, 2-bath home offers the perfect blend of comfort, space, and charm. Built in 2005 and meticulously maintained, it's move-in ready and waiting for its next family to enjoy. Step inside to a generous layout that includes a large family room ideal for gatherings, a bright dining area, and a ...

2005

1514

251418

4798.00

Single Family