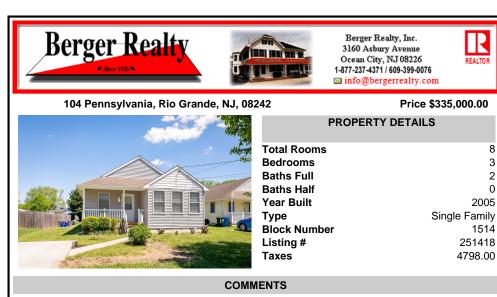

## Price \$335,000.00

部沿线

|       | PROPERTY DETAILS     |  |
|-------|----------------------|--|
| Alera | Total Rooms 8        |  |
| 494   | Bedrooms 3           |  |
|       | Baths Full 2         |  |
|       | Baths Half 0         |  |
|       | Year Built 2005      |  |
|       | TypeSingle Family    |  |
|       | Block Number 1514    |  |
|       | Listing # 251418     |  |
|       | <b>Taxes</b> 4798.00 |  |