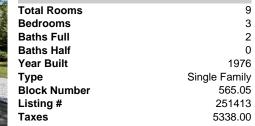

## Price \$464,900.00

REALTO

|                                                                                                                                                                                                                                                                                                                                                                                                                                                                                                                                                                                                                                                                                                                                                                                                                                                                                                                                                                                                                                                                                                                                                                                                                                                                                                                                                                                                                                                                                                                                                                                                                                                                                                                                                                                                                                                                                                                                                                                                                                                                                                                               | PROPERTY DETAILS |               |
|-------------------------------------------------------------------------------------------------------------------------------------------------------------------------------------------------------------------------------------------------------------------------------------------------------------------------------------------------------------------------------------------------------------------------------------------------------------------------------------------------------------------------------------------------------------------------------------------------------------------------------------------------------------------------------------------------------------------------------------------------------------------------------------------------------------------------------------------------------------------------------------------------------------------------------------------------------------------------------------------------------------------------------------------------------------------------------------------------------------------------------------------------------------------------------------------------------------------------------------------------------------------------------------------------------------------------------------------------------------------------------------------------------------------------------------------------------------------------------------------------------------------------------------------------------------------------------------------------------------------------------------------------------------------------------------------------------------------------------------------------------------------------------------------------------------------------------------------------------------------------------------------------------------------------------------------------------------------------------------------------------------------------------------------------------------------------------------------------------------------------------|------------------|---------------|
| CALL IN PROPERTY AND IN THE                                                                                                                                                                                                                                                                                                                                                                                                                                                                                                                                                                                                                                                                                                                                                                                                                                                                                                                                                                                                                                                                                                                                                                                                                                                                                                                                                                                                                                                                                                                                                                                                                                                                                                                                                                                                                                                                                                                                                                                                                                                                                                   | Total Rooms      | 9             |
|                                                                                                                                                                                                                                                                                                                                                                                                                                                                                                                                                                                                                                                                                                                                                                                                                                                                                                                                                                                                                                                                                                                                                                                                                                                                                                                                                                                                                                                                                                                                                                                                                                                                                                                                                                                                                                                                                                                                                                                                                                                                                                                               | Bedrooms         | 3             |
|                                                                                                                                                                                                                                                                                                                                                                                                                                                                                                                                                                                                                                                                                                                                                                                                                                                                                                                                                                                                                                                                                                                                                                                                                                                                                                                                                                                                                                                                                                                                                                                                                                                                                                                                                                                                                                                                                                                                                                                                                                                                                                                               | Baths Full       | 2             |
|                                                                                                                                                                                                                                                                                                                                                                                                                                                                                                                                                                                                                                                                                                                                                                                                                                                                                                                                                                                                                                                                                                                                                                                                                                                                                                                                                                                                                                                                                                                                                                                                                                                                                                                                                                                                                                                                                                                                                                                                                                                                                                                               | Baths Half       | 0             |
|                                                                                                                                                                                                                                                                                                                                                                                                                                                                                                                                                                                                                                                                                                                                                                                                                                                                                                                                                                                                                                                                                                                                                                                                                                                                                                                                                                                                                                                                                                                                                                                                                                                                                                                                                                                                                                                                                                                                                                                                                                                                                                                               | Year Built       | 1976          |
| A CONTRACT OF A | Туре             | Single Family |
|                                                                                                                                                                                                                                                                                                                                                                                                                                                                                                                                                                                                                                                                                                                                                                                                                                                                                                                                                                                                                                                                                                                                                                                                                                                                                                                                                                                                                                                                                                                                                                                                                                                                                                                                                                                                                                                                                                                                                                                                                                                                                                                               | Block Number     | 565.05        |
|                                                                                                                                                                                                                                                                                                                                                                                                                                                                                                                                                                                                                                                                                                                                                                                                                                                                                                                                                                                                                                                                                                                                                                                                                                                                                                                                                                                                                                                                                                                                                                                                                                                                                                                                                                                                                                                                                                                                                                                                                                                                                                                               | Listing #        | 251413        |
|                                                                                                                                                                                                                                                                                                                                                                                                                                                                                                                                                                                                                                                                                                                                                                                                                                                                                                                                                                                                                                                                                                                                                                                                                                                                                                                                                                                                                                                                                                                                                                                                                                                                                                                                                                                                                                                                                                                                                                                                                                                                                                                               | Taxes            | 5338.00       |