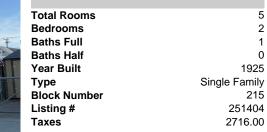

## Price \$345,000.00

| F                       |
|-------------------------|
| Total Rooms<br>Bedrooms |
| Baths Full              |
| Baths Half              |
| Year Built              |
| Туре                    |
| Block Number            |
| Listing #               |
| Taxes                   |

5 2 1 0 1925 Single Family 215 251404 2716.00

PROPERTY DETAILS

COMMENTS

This charming beach cottage would be ideal as a low-maintenance second home or investment property. The downstairs features an open plan living, dining, and kitchen area, along with a full bathroom that includes a stand-up shower, and a utility room equipped with a washer, dryer, and hot water system. Upstairs, you\'ll find two comfortable bedrooms. Outside. there\'s a lo...