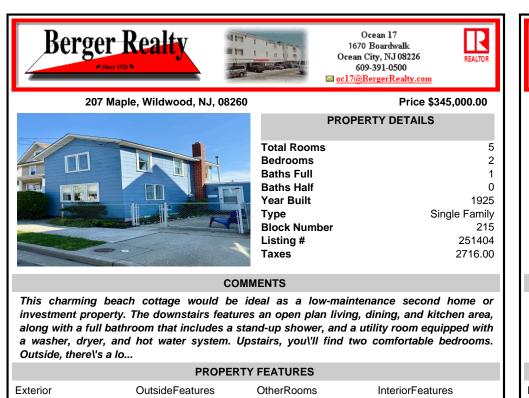

| Exterior<br>Asbestos                                                                                        | OutsideFeatures<br>Patio<br>Fenced Yard<br>Outside Shower<br>See Remarks | OtherRooms<br>Living Room<br>Eat-In-Kitchen<br>Dining Area<br>Storage Attic<br>Laundry Closet | InteriorFeatures<br>Wall to Wall Carpet<br>Tile Flooring<br>Vinyl Flooring |
|-------------------------------------------------------------------------------------------------------------|--------------------------------------------------------------------------|-----------------------------------------------------------------------------------------------|----------------------------------------------------------------------------|
| AppliancesIncluc<br>Range<br>Oven<br>Refrigerator<br>Washer<br>Dryer<br>Smok