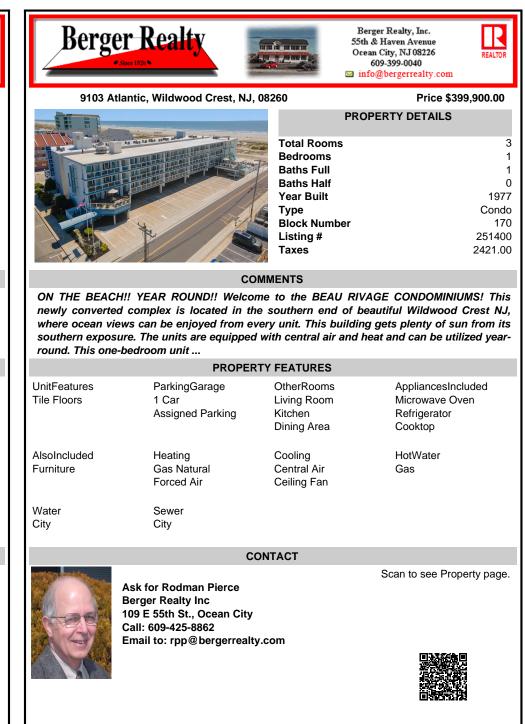

## COMMENTS

ON THE BEACH!! YEAR ROUND!! Welcome to the BEAU RIVAGE CONDOMINIUMS! This newly converted complex is located in the southern end of beautiful Wildwood Crest NJ, where ocean views can be enjoyed from every unit. This building gets plenty of sun from its southern exposure. The units are equipped with central air and heat and can be utilized year-round. This one-bedroom unit ...