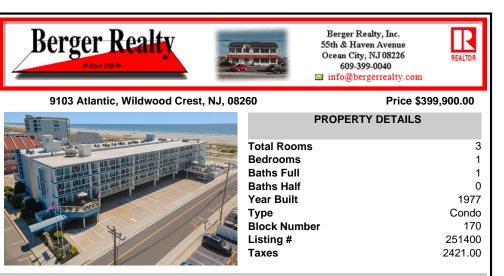

## COMMENTS

ON THE BEACH!! YEAR ROUND!! Welcome to the BEAU RIVAGE CONDOMINIUMS! This newly converted complex is located in the southern end of beautiful Wildwood Crest NJ, where ocean views can be enjoyed from every unit. This building gets plenty of sun from its southern exposure. The units are equipped with central air and heat and can be utilized year-round. This one-bedroom unit ...