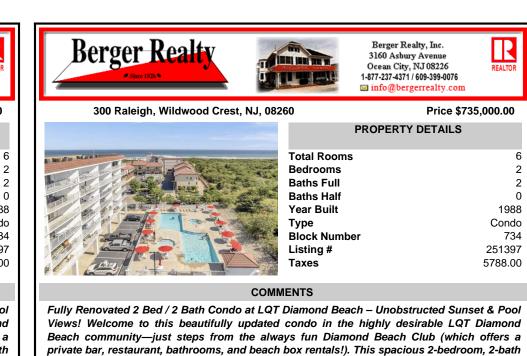

## COMMENTS

Fully Renovated 2 Bed / 2 Bath Condo at LQT Diamond Beach – Unobstructed Sunset & Pool Views! Welcome to this beautifully updated condo in the highly desirable LQT Diamond Beach community—just steps from the always fun Diamond Beach Club (which offers a private bar, restaurant, bathrooms, and beach box rentals!). This spacious 2-bedroom, 2-bath unit features a stunning...

unit features a stunning...