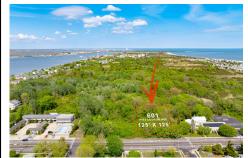

Price \$1,500,000.00

601 Pittsburgh, Cape May, NJ, 08204

# **COMMENTS**

Rare Opportunity to own a large 125 x 125 lot in Cape May with an opportunity to Build your own Custom Home on the Island. Located within blocks of the Cape May Harbor and Marina District and neighbooring up against Preserved Land. Walk to several shops, The South Jersey and Cape May Marina\'s and Restaurants like the nostalgic Lobster House, Mayer\'s, C-View, and Lucky B...