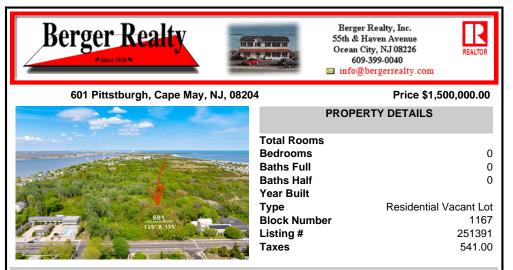

## COMMENTS

Rare Opportunity to own a large 125 x 125 lot in Cape May with an opportunity to Build your own Custom Home on the Island. Located within blocks of the Cape May Harbor and Marina District and neighbooring up against Preserved Land. Walk to several shops, The South Jersey and Cape May Marina\'s and Restaurants like the nostalgic Lobster House, Mayer\'s, C-View, and Lucky B...

### COMMENTS

Rare Opportunity to own a large 125 x 125 lot in Cape May with an opportunity to Build your own Custom Home on the Island. Located within blocks of the Cape May Harbor and Marina District and neighbooring up against Preserved Land. Walk to several shops, The South Jersey and Cape May Marina\'s and Restaurants like the nostalgic Lobster House, Mayer\'s, C-View, and Lucky B...