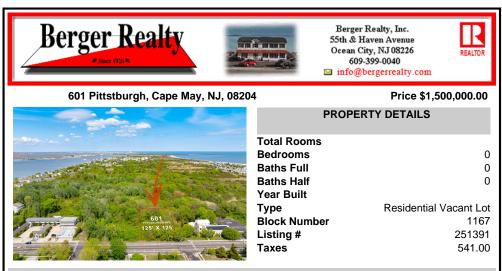

## COMMENTS

Rare Opportunity to own a large 125 x 125 lot in Cape May with an opportunity to Build your own Custom Home on the Island. Located within blocks of the Cape May Harbor and Marina District and neighbooring up against Preserved Land. Walk to several shops, The South Jersey and Cape May Marina\'s and Restaurants like the nostalgic Lobster House, Mayer\'s, C-View, and Lucky B...

### COMMENTS

Rare Opportunity to own a large 125 x 125 lot in Cape May with an opportunity to Build your own Custom Home on the Island. Located within blocks of the Cape May Harbor and Marina District and neighbooring up against Preserved Land. Walk to several shops, The South Jersey and Cape May Marina\'s and Restaurants like the nostalgic Lobster House, Mayer\'s, C-View, and Lucky B...