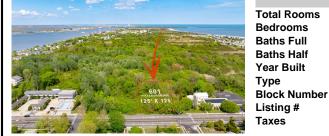

| and the second second |      |
|-----------------------|------|
| сомм                  | ENTS |

**Baths Half** 

Year Built

Listing #

Taxes

Block Number

Type

Rare Opportunity to own a large 125 x 125 lot in Cape May with an opportunity to Build your own Custom Home on the Island. Located within blocks of the Cape May Harbor and Marina District and neighbooring up against Preserved Land. Walk to several shops, The South Jersey and Cape May Marina\'s and Restaurants like the nostalgic Lobster House, Mayer\'s, C-View, and Lucky B...

## COMMENTS

Rare Opportunity to own a large 125 x 125 lot in Cape May with an opportunity to Build your own Custom Home on the Island. Located within blocks of the Cape May Harbor and Marina District and neighbooring up against Preserved Land. Walk to several shops, The South Jersey and Cape May Marina\'s and Restaurants like the nostalgic Lobster House, Mayer\'s, C-View, and Lucky B...