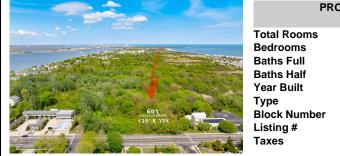

## COMMENTS

Rare Opportunity to own a large 125 x 125 lot in Cape May with an opportunity to Build your own Custom Home on the Island. Located within blocks of the Cape May Harbor and Marina District and neighbooring up against Preserved Land. Seller has DEP Letter of Interpretation to build on this site as Freshwater Wetlands/Waters Boundary Line has been verified by NJDEP as reflec...

### COMMENTS

Rare Opportunity to own a large 125 x 125 lot in Cape May with an opportunity to Build your own Custom Home on the Island. Located within blocks of the Cape May Harbor and Marina District and neighbooring up against Preserved Land. Seller has DEP Letter of Interpretation to build on this site as Freshwater Wetlands/Waters Boundary Line has been verified by NJDEP as reflec...