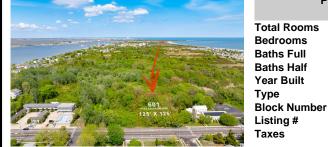

**Baths Half** 

Year Built

Listing #

Taxes

Block Number

Type

Rare Opportunity to own a large 125 x 125 lot in Cape May with an opportunity to Build your own Custom Home on the Island. Located within blocks of the Cape May Harbor and Marina District and neighbooring up against Preserved Land. Walk to several shops, The South Jersey and Cape May Marina\'s and Restaurants like the nostalgic Lobster House, Mayer\'s, C-View, and Lucky B...

## COMMENTS

Rare Opportunity to own a large 125 x 125 lot in Cape May with an opportunity to Build your own Custom Home on the Island. Located within blocks of the Cape May Harbor and Marina District and neighbooring up against Preserved Land. Walk to several shops, The South Jersey and Cape May Marina\'s and Restaurants like the nostalgic Lobster House, Mayer\'s, C-View, and Lucky B...