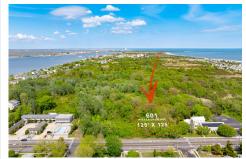

Price \$1,500,000.00

601 Pittsburgh, Cape May, NJ, 08204

# **COMMENTS**

Rare Opportunity to own a large 125 x 125 lot in Cape May with an opportunity to Build your own Custom Home on the Island. Located within blocks of the Cape May Harbor and Marina District and neighbooring up against Preserved Land. Walk to several shops, The South Jersey and Cape May Marina\'s and Restaurants like the nostalgic Lobster House, Mayer\'s, C-View, and Lucky B...