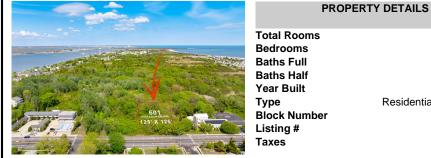

## COMMENTS

**Baths Half** 

Rare Opportunity to own a large 125 x 125 lot in Cape May with an opportunity to Build your own Custom Home on the Island. Located within blocks of the Cape May Harbor and Marina District and neighbooring up against Preserved Land. Walk to several shops, The South Jersey and Cape May Marina\'s and Restaurants like the nostalgic Lobster House, Mayer\'s, C-View, and Lucky B ...

## COMMENTS

Rare Opportunity to own a large 125 x 125 lot in Cape May with an opportunity to Build your own Custom Home on the Island. Located within blocks of the Cape May Harbor and Marina District and neighbooring up against Preserved Land. Walk to several shops, The South Jersey and Cape May Marina\'s and Restaurants like the nostalgic Lobster House, Mayer\'s, C-View, and Lucky B...