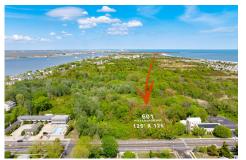

Price \$1,500,000.00

601 Pittsburgh, Cape May, NJ, 08204

PROPERTY DETAILS

Total Rooms

Bedrooms 0

Baths Full 0

Baths Half 0

Year Built

# **COMMENTS**

Rare Opportunity to own a large 125 x 125 lot in Cape May with an opportunity to Build your own Custom Home on the Island. Located within blocks of the Cape May Harbor and Marina District and neighbooring up against Preserved Land. Seller has DEP Letter of Interpretation to build on this site as Freshwater Wetlands/Waters Boundary Line has been verified by NJDEP as reflec...