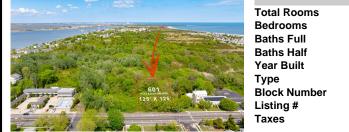

# COMMENTS

Year Built

Listing #

Taxes

Block Number

Type

Rare Opportunity to own a large 125 x 125 lot in Cape May with an opportunity to Build your own Custom Home on the Island. Located within blocks of the Cape May Harbor and Marina District and neighbooring up against Preserved Land. Walk to several shops, The South Jersey and Cape May Marina\'s and Restaurants like the nostalgic Lobster House, Mayer\'s, C-View, and Lucky B...

## COMMENTS

Rare Opportunity to own a large 125 x 125 lot in Cape May with an opportunity to Build your own Custom Home on the Island. Located within blocks of the Cape May Harbor and Marina District and neighbooring up against Preserved Land. Walk to several shops, The South Jersey and Cape May Marina\'s and Restaurants like the nostalgic Lobster House, Mayer\'s, C-View, and Lucky B...