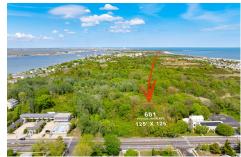

# **COMMENTS**

Rare Opportunity to own a large 125 x 125 lot in Cape May with an opportunity to Build your own Custom Home on the Island. Located within blocks of the Cape May Harbor and Marina District and neighbooring up against Preserved Land. Walk to several shops, The South Jersey and Cape May Marina\'s and Restaurants like the nostalgic Lobster House, Mayer\'s, C-View, and Lucky B...

Price \$1,500,000.00

601 Pittstburgh, Cape May, NJ, 08204