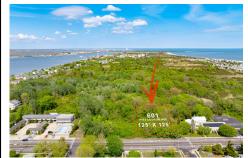

# COMMENTS

Rare Opportunity to own a large 125 x 125 lot in Cape May with an opportunity to Build your own Custom Home on the Island. Located within blocks of the Cape May Harbor and Marina District and neighbooring up against Preserved Land. Walk to several shops, The South Jersey and Cape May Marina\'s and Restaurants like the nostalgic Lobster House, Mayer\'s, C-View, and Lucky B...

Price \$1,500,000.00

601 Pittstburgh, Cape May, NJ, 08204